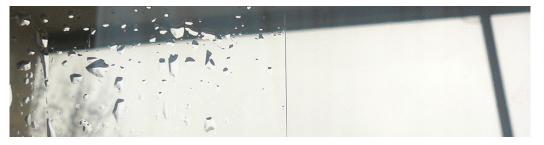

Metric equivalent: Mix 30 ml of concentrate with 0.5 liters of water, covering 3 linear meters of film  $(4.5 \text{ m}^2)$ .

**Left side:** The film was applied dry by hand to the window pane -> Air bubbles.

**Right side:** Wet bonding with mounting concentrate FMK30 and scraper FVR10 -> NO air bubbles!