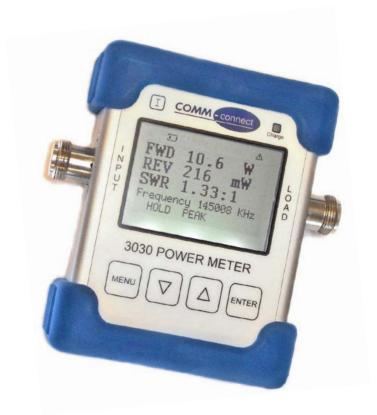

# MODEL 3030 - EXT

# RF POWER METER

The PMR 3030 EXT Power Meter is a highly versatile instrument designed to cover communication bands ranging from 30-1000 MHz (Please note that the PMR 3030 is available for 30-500 MHz only). This powerful tool is capable of measuring both forward and reflected power within the range of a few milliwatts up to 500 Watts.

### The 3030 - EXT RF Power Meter can:

- Forward Power
- Antenna and Cable VSWR
- Antenna and Cable Return Loss
- Measure forward power
- Measure reflected power
- Use in direct Sunlight
- Back light for dim areas
- Auto Power off
- Setup by Menu system
- Operate while charging

## How can the Wide Band Directional Watt Meter do it:

- By Covering 30MHz to 1000MHz
- Power range 1 to 100W Forward
- Calculate VSWR
- Stored power versus frequency calibration
- High directivity measuring coupler
- Displaying 128x64 pixels
- Using Calibration stored in EEPROM
- USB Serial device interface Charge and Service
- Running 5 hours continuously on NiMh cells
- What is your benefits:
- Fast and cost effective TX Power control
- Hand-held, light weight and rugged design
- · Easy to operate
- Sunlight operation

### **Preliminary Specifications:**

Power range: 1.5mW to 100 Watts Frequency range: 30MHz to 1,000MHz Reduced sensitivity from 20MHz to 1000MHz Directivity: >30dB (30MHz to 500MHz)

Mainline VSWR: < 1.05:1