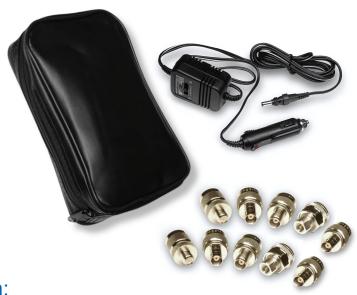

### **Description:**

The COMM-connect Handheld Analyzer carrying kit provides the perfect companion to your handheld analyzer instrument. The kit contains a carrying pouch, car charger & the most common coax adapters.

#### Contents:

- 1 x Soft case / carrying pouch
- 1 x Car adapter 12 Volt
- Coax adapters:

1 x N Male to FME Male (Item #8501)1 x N Male to FME Female (Item #8524)1 x N Male to BNC Male (Item #8502)1 x N Male to BNC Female (Item #8520)

1 x N Male to TNC Male (Item #8526) 1 x N Male to TNC Female (Item #8503)

1 x N Male to UHF Male (Item #8528) 1 x N Male to UHF Female (Item #8514)

1 x N Male to mini UHF Male (Item #8527) 1 x N Male to mini UHF Female (Item #8504)