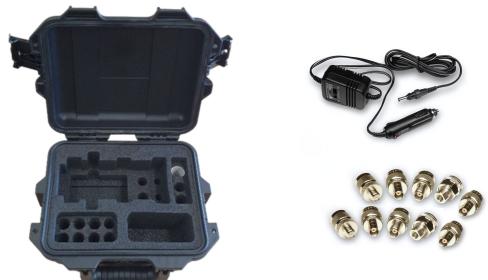

### **Description:**

The COMM-connect Handheld Analyzer peli-case kit provides a strong, sturdy & dust-proof transport solution for your handheld analyzer instrument. The kit contains a dust-proof peli-case, wall charger & our extended range of coax adapters. Further to this there is also room for your wall adapter, memory stick & manual which comes in the standard box.

### Contents:

- 1 x Car adapter 12 Volt
- 1 x Peli case box
- Coax adapters:
  - 1 x N Male to FME Male (Item #8501)
  - 1 x N Male to BNC Male (Item #8502)
  - 1 x N Male to TNC Male (Item #8526)
  - 1 x N Male to UHF Male (Item #8528)
  - 1 x N Male to mini UHF Male (Item #8527)
- 1 x N Male to FME Female (Item #8524)
- 1 x N Male to BNC Female (Item #8520)
- 1 x N Male to TNC Female (Item #8503)
- 1 x N Male to UHF Female (Item #8514)
- 1 x N Male to mini UHF Female (Item #8504)