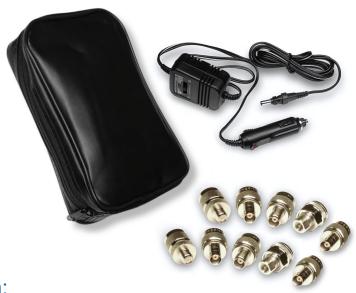

## **Description:**

The COMM-connect Handheld Analyzer carrying kit provides the perfect companion to your handheld analyzer instrument. The kit contains a carrying pouch, car charger & the most common coax adapters.

## Contents:

- 1 x Soft case / carrying pouch
- 1 x Car adapter 12 Volt
- Coax adapters:

1 x N Male to FME Male (Item #8501)1 x N Male to FME Female (Item #8524)1 x N Male to BNC Male (Item #8502)1 x N Male to BNC Female (Item #8520)1 x N Male to TNC Male (Item #8526)1 x N Male to TNC Female (Item #8503)1 x N Male to UHF Male (Item #8528)1 x N Male to UHF Female (Item #8514)

## Specifications:

Size: 110 x 190 x 50 mm Case Material: Leather

Temperature range: 0°C to +60°C

1 x N Male to mini UHF Male (Item #8527)

1 x N Male to mini UHF Female (Item #8504)