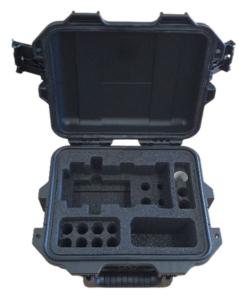

### Description:

The COMM-connect Handheld Analyzer peli-case kit provides a strong, sturdy & dust-proof transport solution for your handheld analyzer instrument. The kit contains a dust-proof peli-case, wall charger & our extended range of coax adapters. Further to this there is also room for your wall adapter, memory stick & manual which comes in the standard box.

#### Specifications:

Size: 270 x 250 x 120 mm

Case Material: Thermoplastic

Temperature range: 0°C to +60°C