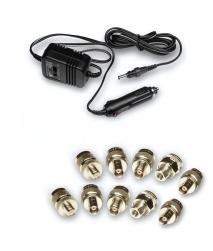

#### Contents:

- 1 x Car adapter 12 Volt
- 1 x Peli case box
- Coax adapters:

1 x N Male to FME Male (Item #8501)1 x N Male to FME Female (Item #8524)1 x N Male to BNC Male (Item #8502)1 x N Male to BNC Female (Item #8520)1 x N Male to TNC Male (Item #8526)1 x N Male to TNC Female (Item #8503)1 x N Male to UHF Male (Item #8528)1 x N Male to UHF Female (Item #8514)1 x N Male to mini UHF Male (Item #8527)1 x N Male to mini UHF Female (Item #8504)