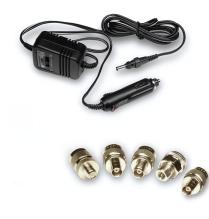

#### Contents:

- 1 x Peli case
- 1 x Car adapter 12 Volt
- Coax adapters:
  - 1 x N Male to FME Male (Item #8501)
  - 1 x N Male to BNC Female (Item #8520)
  - 1 x N Male to TNC Female (Item #8503)
  - 1 x N Male to UHF Female (Item #8514)
  - 1 x N Male to mini UHF Female (Item #8504)