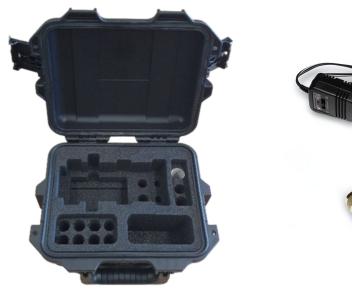

## Description:

The COMM-connect Handheld Analyzer peli-case kit provides a strong, sturdy & dust-proof transport solution for your handheld analyzer instrument. The kit contains a dust-proof peli-case, wall charger & our extended range of coax adapters. Further to this there is also room for your wall adapter, memory stick & manual which comes in the standard box.

### Specifications:

Size: 270 x 250 x 120 mm

Case Material: Thermoplastic

Temperature range: 0°C to +60°C

#### Contents:

- 1 x Peli case
- 1 x Car adapter 12 Volt
- Coax adapters:
  - 1 x N Male to FME Male (Item #8501)
  - 1 x N Male to BNC Female (Item #8520)
  - 1 x N Male to TNC Female (Item #8503)
  - 1 x N Male to UHF Female (Item #8514)
  - 1 x N Male to mini UHF Female (Item #8504)