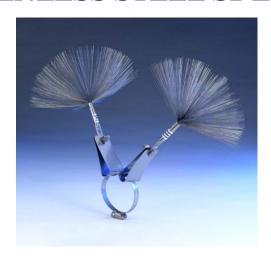

#### **APPLICATION:**

The Double spot dissipater can be mounted on the metal cap of a D.C. grounded antenna, or horizontal/vertical pipe or structural member. For use wherever streamer delaying or static dissipation is desired. These spot dissipators are an assembly of two SDE-2 dissipater elements, and have a hardware set to attach the dissipaters which includes a lightweight stainless steel bracket and a stainless steel hose clamp.

#### **AVAILABLE:**

SDE-22A  $8" \times 2-1/2" \text{ w/ two 1/4"}$  holes type 316 stainless steel tubing.

©2024 Lightning Master Corporation

This data sheet is confidential, and all rights are reserved. It shall not be reproduced, or copied, for any other purpose than for which it is specifically furnished.