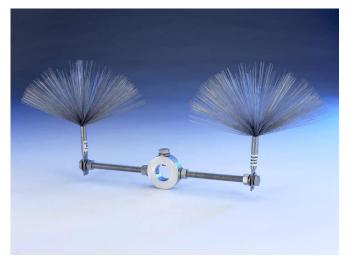

## DOUBLE SPOT DISSIPATER STAINLESS STEEL SDE-22

## **APPLICATION:**

The Double spot dissipater with a heavy-duty mount is designed for applications such as antennas or structural members. For use wherever an air terminal is appropriate and streamer delaying, or static dissipating qualities are desired.

## **AVAILABLE:**

SDE-22 Two, 3/8"x2 <sup>1</sup>/<sub>2</sub> " dissipaters with two 3/8" hole type 316 stainless steel tubing. This is an assembly of two SDE-1S dissipaters with a 3/8" aluminum collar.